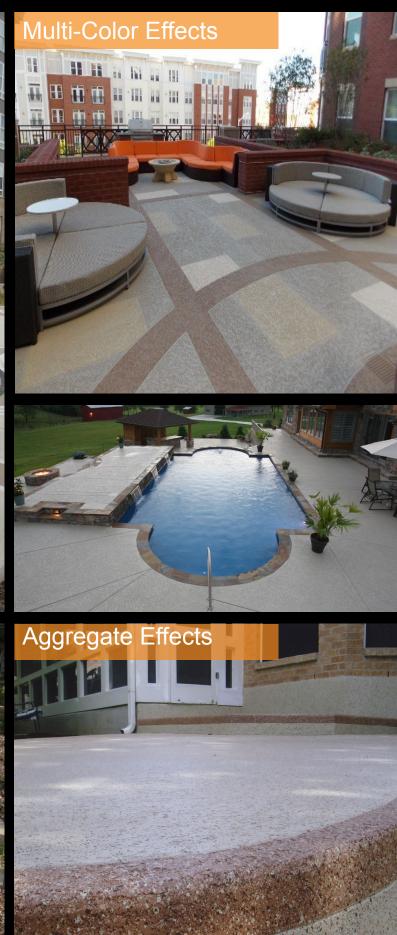

## **SUNDEK CLASSIC** texture has been saving & beautifying concrete surfaces since 1970!

**Custom Designs** 

**SUNDEK**'s Classic Texture is the original spray texture overlay system. Classic Texture is widely accepted by architects, major commercial properties, military installations, and homeowners due to the following **Benefits**:

- Slip Resistant
- Non-Porous
- Reduced Maintenance
- Comfortable Walking Surface
- Extend the Life of Concrete

BEFORE

• Economical & Durable

Classic Texture is perfect for these **Areas**:

- Pool Deck Surrounds
- Patios
- Driveways
- Walkways
- Horizontal & Vertical
- Commercial
- & Residential