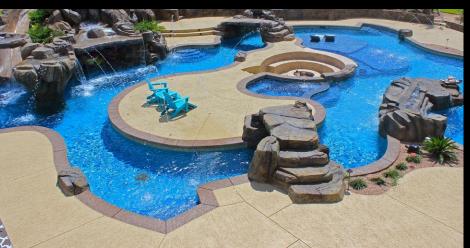

## **SUNDEK CLASSIC** texture has been saving & beautifying concrete surfaces since 1970!

**Custom Designs** 

**SUNDEK**'s Classic Texture is the original spray texture overlay system. Classic Texture is widely accepted by architects, major commercial properties, military installations, and homeowners due to the following **Benefits**:

- Slip Resistant
- Non-Porous
- Reduced Maintenance
- Comfortable Walking Surface
- Extend the Life of Concrete

BEFORE

• Economical & Durable

Classic Texture is perfect for these **Areas**:

- Pool Deck Surrounds
- Patios
- Driveways
- Walkways
- Horizontal & Vertical
- Commercial
- & Residential