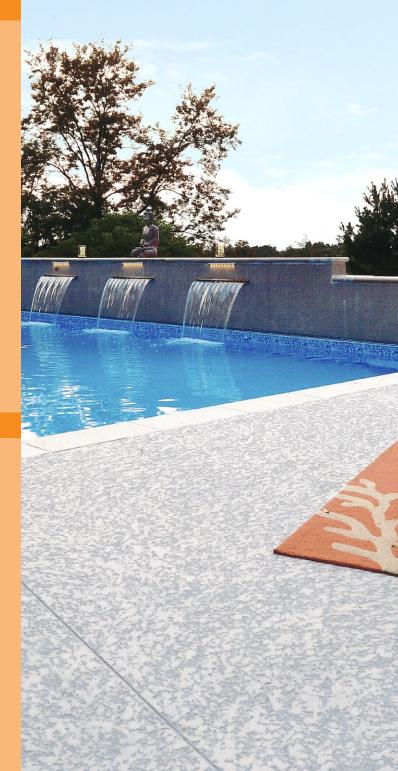

SUNDEK transforms your vision into a reality with colors, textures and design with the economy, durability and strength of concrete.

We stand behind every Sundek surface so that you can stand on it ...for years to come.

## **SUNDEK CLASSIC** texture has been saving & beautifying concrete surfaces since 1970!

**Custom Designs** 

**SUNDEK**'s Classic Texture is the original spray texture overlay system. Classic Texture is widely accepted by architects, major commercial properties, military installations, and homeowners due to the following **Benefits**:

- Slip Resistant
- Non-Porous
- Reduced Maintenance
- Comfortable Walking Surface
- Extend the Life of Concrete

BEFORE

• Economical & Durable

Classic Texture is perfect for these **Areas**:

- Pool Deck Surrounds
- Patios
- Driveways
- Walkways
- Horizontal & Vertical
- Commercial
- & Residential