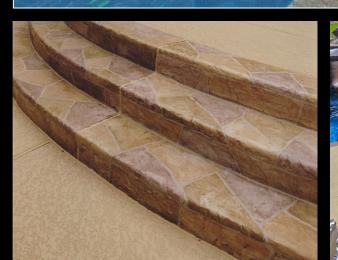

## **SUNDEK CLASSIC** texture has been saving & beautifying concrete surfaces since 1970!

**Custom Designs** 

**SUNDEK**'s Classic Texture is the original spray texture overlay system. Classic Texture is widely accepted by architects, major commercial properties, military installations, and homeowners due to the following **Benefits**:

- Slip Resistant
- Non-Porous
- Reduced Maintenance
- Comfortable Walking Surface
- Extend the Life of Concrete

BEFORE

• Economical & Durable

Classic Texture is perfect for these **Areas**:

- Pool Deck Surrounds
- Patios
- Driveways
- Walkways
- Horizontal & Vertical
- Commercial
- & Residential