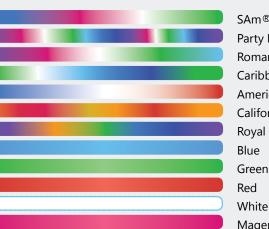

SAm® Mode (blue/magenta/white/green show) Party Mode (fast fading color show) Romance Mode (medium fading color show) Caribbean Mode (green/white/blue show) American Mode (red/white/blue show) California Sunset Mode (warm tone color show) Royal Mode (purple/orange/green show) Blue Green Red White (Brilliant Wonders White is pure white)