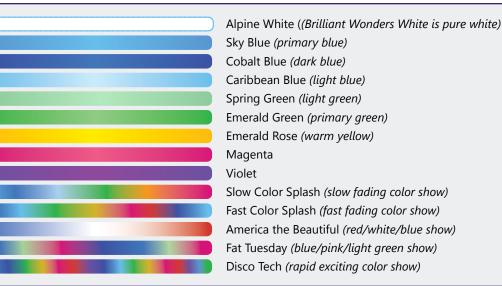

## CMP/J-STYLE

CMP/J-Style is the default for Brilliant Wonders® LED Products and matches systems from Zodiac International.

- 9 Colors & 5 Shows
- P/N sequence is
  XXXXX-XXXJ
- To Re-sync: Turn off 4 to 6 seconds, then turn back on.

Magenta

Zodiac® is a registered trademark of Zodiac International, S.A.S.U Hayward® is a registered trademarks of Hayward Industries, Inc. All Pentair trademarks and logos are owned by Pentair or one of its global affiliates.