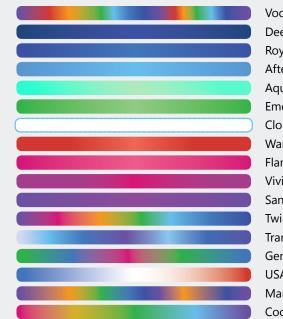

## **H-STYLE**

H-Style Lighting is designed to match systems from Hayward Industries.

- 10 Colors & 7 Shows
- After 60+ seconds power off, light remains white for 10 seconds before resuming.
- P/N sequence is
  XXXXX-XXX-XXXH
- To Re-sync: Turn off 11 to 14 seconds , then turn back on.

## **P-STYLE**

P-Style Lighting is designed to match systems from Pentair<sup>®</sup>.

- 5 Colors & 7 Shows
- Hold & Recall available
  with automation
- P/N sequence is XXXXX-XXX-XXXP

Voodoo Lounge (fast fading color show) Deep Blue Sea (dark purple/blue) **Royal Blue** Afternoon skies (light blue) Aqua Green Emerald (green) Cloud White (Brilliant Wonders White is pure white) Warm red Flamingo (pink) Vivid violet Sangria (purple) Twilight (slow fading color show) Tranquility (blue tones show) Gemstone (green/blue/red show) USA (red/white/blue show) Mardi Gras (purple/orange/green show) Cool Cabaret (medium fading color show)